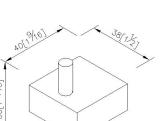

## **INTRODUCTION:**

Elongated cuboids become the main design of body, symmetrical lines bring out the harmony of beauty and the simple visualization.

unit:mm[inch]