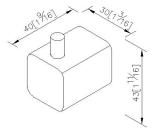

# Mark 1



Robe Hook 6909-51-80CP

#### **INTRODUCTION:**

The square body has been designed with the smooth arc to soften the sharp angle and increase the comfortable sense.



# **DESCRIPTION:**

- 1.Brass hook meets JIS 3604 standard.
- 2. Premium metal construction for durability.
- 3. Justime finishes resist corrosion and tarnish.
- 4. Chrome plated finish meets the standard of ASTM-SC2.
- 5. Vertical force could support a static load of 5 Kgf.
- 6. Equipped with stainless steel screws to secure installation.
- 7. Coordinates with other products in 6909 collection.



Certifictaion: unit: mm[inch]

# **Fixing Kits:**

SUS 304 Stainless Steel Screws\*2 Hex Key 2.5mm\*1 Plastic Anchors\*2 Material of Wall Mount Bracket: Zinc alloy\*1

#### AWARD: