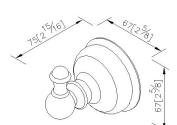

Grace

Robe Hook 6848-50-80CP

**INTRODUCTION:** 

**DESCRIPTION:** 1.Brass of forging body meets JIS 3771 standard.

extraordinary and exotic mystery.

- 2.Premium metal construction for durability.
- 3.Justime finishes resist corrosion and tarnish.
- 4.Finish meets the standard of ASTM-SC2.
- 5.Correctly installed product's loading is 5 kgf.
- 6.Coordinates with other products in 6848 collection.

Certifictaion:

Fixing Kits: SUS 304 Stainless Steel Screws\*2 Plastic Anchors\*2 Material of Wall Mount Bracket\*1

AWARD:



Unique body shape imitated chess style. Under the smooth and dexterous line, it contains the









unit:mm[inch]