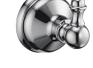

Grace

Robe Hook 6848-50-80CP

**INTRODUCTION:** 

**DESCRIPTION:** 1.Brass of forging body meets JIS 3771 standard.

extraordinary and exotic mystery.

- 2.Premium metal construction for durability.
- 3.Justime finishes resist corrosion and tarnish.
- 4.Finish meets the standard of ASTM-SC2.
- 5.Correctly installed product's loading is 5 kgf.
- 6.Coordinates with other products in 6848 collection.