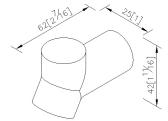

# Robe Hook 7875-50-80CP

### **INTRODUCTION:**

Brief lines and geometric cylinder simplify shape and present absolute image of the YES Series bathroom accessories.

Considering environmental friendly, the YES Series bathroom accessories have been designed for easy operation, and provides pleasant visual experience to our customers.



### **DESCRIPTION:**

- 1.Material of forging body meets JIS 3771 standard.
- 2.Brass with chrome-plated; SC2 standard of ASTM for 3 years guarantee; pass 96 hours Salt Spray Test.
- 3.Material of Wall Bracket: Copper JIS3604
- 4.Material of Screw: Stainless steel SUS 304
- 5.Loading: 5 kgf
- 6. Product is suitable for toilets of public spaces.



unit:mm[inch]

# Certifictaion:

## **Fixing Kits:**

1.SUS 304 Stainless Steel Screws\*2 Hex Key2.5mm\*1 Plastic Anchors\*2

### AWARD: