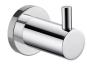

## Still One

Robe Hook 7807-52-80CP

### **INTRODUCTION:**

Simple and elegant style of bathroom accessories turn into a basic demand of modern customer, as main design as slender cylinder, which present design features.

### **DESCRIPTION:**

- 1.Brass of casting body meets JIS 3604 standard.
- 2. Premium metal construction for durability.
- 3. Justime finishes resist corrosion and tarnish.
- 4. Finish meets the standard of ASTM-SC2.
- 5. Correctly installed product's loading is 5 kgf.
- 6. Coordinates with other products in Still One Collection.