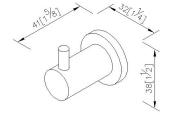

## Still One



Robe Hook 7807-52-80CP

### **INTRODUCTION:**

Simple and elegant style of bathroom accessories turn into a basic demand of modern customer, as main design as slender cylinder, which present design features.



### **DESCRIPTION:**

- 1.Brass of casting body meets JIS 3604 standard.
- 2. Premium metal construction for durability.
- 3. Justime finishes resist corrosion and tarnish.
- 4. Finish meets the standard of ASTM-SC2.
- 5. Correctly installed product's loading is 5 kgf.
- 6. Coordinates with other products in Still One Collection.



unit:mm[inch]

# Certifictaion:

### **Fixing Kits:**

1.SUS 304 Stainless Steel Screws\*2 Hex Key 1/8"\*1 Plastic Anchors\*2

### AWARD: