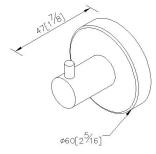

# **Simple**



Robe Hook 7810-50-80S1

#### **INTRODUCTION:**

The round base and cylinder bracket with the brush surface finish display the classical style.



### **DESCRIPTION:**

- 1. Stainless Steel body meets SUS 304 standard.
- 2. Premium metal construction for durability.
- 3. Justime finishes resist corrosion and tarnish.
- 4. The simply design concept could be collocated with diverse space.
- 5. Vertical force could support a static load of 5 kgf.
- 6. Coordinates with other products in 7810 collection.



unit:mm[inch]

## Certifictaion:

### **Fixing Kits:**

SUS 304 Stainless Steel Screws\*2 Hex Key2.0mm\*1 Plastic Anchors\*2 Material of Wall Mount Bracket: Stainless Steel (SUS 304)\*1

AWARD: