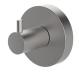

# **Simple**

Robe Hook 7810-50-80S1

#### **INTRODUCTION:**

The round base and cylinder bracket with the brush surface finish display the classical style.

### **DESCRIPTION:**

- 1. Stainless Steel body meets SUS 304 standard.
- 2. Premium metal construction for durability.
- 3. Justime finishes resist corrosion and tarnish.
- 4. The simply design concept could be collocated with diverse space.
- 5. Vertical force could support a static load of 5 kgf.
- 6. Coordinates with other products in 7810 collection.