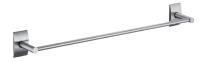

### **Aurora**

Towel Bar 6899-10-80S1

### **INTRODUCTION:**

The simple curve base has designed with the brushed finish to display the beauty of fashion.

### **DESCRIPTION:**

- 1. Stainless Steel faceplate and towel bar meet SUS 304 standard
- 2. Plastic mounting base with brass core
- 3. Premium metal construction for durability
- 4. Justime finishes resist corrosion and tarnish
- 5. Finish meets the standard of ASTM-SC2
- 6.Correctly installed product loading is 4 kgf
- 7. Coordinates with other products in 6899 collection