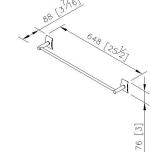

### **Aurora**



Towel Bar 6899-10-80S1

### **INTRODUCTION:**

The simple curve base has designed with the brushed finish to display the beauty of fashion.



### **DESCRIPTION:**

- 1. Stainless Steel faceplate and towel bar meet SUS 304 standard
- 2. Plastic mounting base with brass core
- 3. Premium metal construction for durability
- 4. Justime finishes resist corrosion and tarnish
- 5. Finish meets the standard of ASTM-SC2
- 6.Correctly installed product loading is 4 kgf
- 7. Coordinates with other products in 6899 collection



unit: mm[inch]

# Certifictaion:

## **Fixing Kits:**

1.SUS 304 Stainless Steel Screws\*4 Hex Key2.5mm\*1 Plastic Anchors\*4

### **AWARD:**