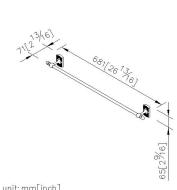

## **Fixing Kits:**

**Certifictaion:** 

- 1. SUS 304 Stainless Steel Screws \*4
- 2. Plastic Anchors \*4
- 3. Material of Wall Mount Bracket: Stainless Steel (SUS 304) \*2

AWARD:

unit:mm[inch]