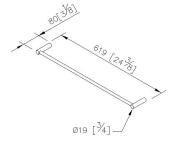

#### **DESCRIPTION:**

- 1. Stainless Steel body meets SUS 304 standard.
- 2. Premium metal construction for durability.
- 3. Justime finishes resist corrosion and tarnish.
- 4. The simply design concept could be collocated with diverse space.
- 5. Correctly installed product's loading is 4 kgf.
- 6. The size of towel bar: 600mm.
- 7. Coordinates with other products in 6806 collection.

unit:mm[inch]