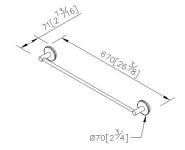

# **Happiness**



Towel Bar 6802-10-80CP

### **INTRODUCTION:**

The combination of white ceramic base and four-leaved clover pattern bring the lively ambiance and happiness into the bathroom.



### **DESCRIPTION:**

- 1. Round porcelain faceplate could increase the liveing atmosphere for bathroom.
- 2.Brass of casting body meets JIS 3604 standard.
- 3. Premium metal construction for durability.
- 4. Justime finishes resist corrosion and tarnish.
- 5. Finish meets the standard of ASTM-SC2.
- 6. Correctly installed product's loading is 4 kgf.
- 7. Coordinates with other products in Happiness collection.



unit: mm[inch]

## Certifictaion:

### **Fixing Kits:**

1.SUS 304 Stainless Steel Screws\*4 Plastic Anchors\*4

Material of Wall Mount Bracket: Steel with zinc plating\*2

### AWARD: