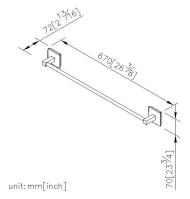

### **DESCRIPTION:**

- 1. Square porcelain faceplate could increase the liveing atmosphere for bathroom.
- 2.Brass of sand-casting body meets JIS 3604 standard.
- 3. Premium metal construction for durability.
- 4. Justime finishes resist corrosion and tarnish.
- 5. Finish meets the standard of ASTM-SC2.
- 6. Correctly installed product's loading is 4 kgf.
- 7. Coordinates with other products in Happiness collection.