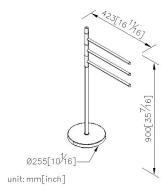

### **DESCRIPTION:**

- 1.Brass with chrome-plated standard of ASTM-SC2.
- 2. Towel bars can be swiveled by user required.
- 3. Weight of base: 2200g provide the steady for user.
- 4. Material of base cover: Stainless Steel with chrome-plated.