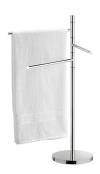

#### **INTRODUCTION:**

Simple and elegant style of bathroom accessories turn into a basic demand of modern customer, as main design as slender cylinder, which present design features.

### **DESCRIPTION:**

- 1.Brass with chrome-plated standard of ASTM-SC2.
- 2. Towel bars can be swiveled by user required.
- 3. Weight of base: 2200g provide the steady for user.
- 4. Material of base cover: Stainless Steel with chrome-plated.