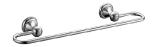

## Rook

Towel Bar 6867-11-80CP

## **INTRODUCTION:**

The chrome plated surface brightens the interior, showing the aesthetics. The towel bar makes hanging towels easier with its smooth line, and it is highly durable. The bar takes up few spaces for installation, perfectly achieving aesthetics of minimilism.

## **DESCRIPTION:**

- 1.Brass of forging body meets JIS 3771 standard.
- 2. Premium metal construction for durability.
- 3. Justime finishes resist corrosion and tarnish.
- 4. Finish meets the standard of ASTM-SC2.
- 5. The simply design concept could be collocated with diverse space.
- 6. Correctly installed product's loading is 4 kgf.
- 7. The size of towel bar: 300mm.
- 8. Coordinates with other products in 6867 collection.