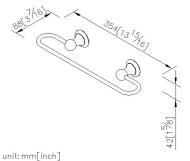

## **DESCRIPTION:**

- 1.Brass of forging body meets JIS 3771 standard.
- 2. Premium metal construction for durability.
- 3. Justime finishes resist corrosion and tarnish.
- 4. Finish meets the standard of ASTM-SC2.
- 5. The simply design concept could be collocated with diverse space.
- 6. Correctly installed product's loading is 4 kgf.
- 7. The size of towel bar: 300mm.
- 8. Coordinates with other products in 6867 collection.

Certifictaion:

**Fixing Kits:** 

SUS 304 Stainless Steel Screws\*2 Hex Key 1/8"\*1 Plastic Anchors\*2 Material of Wall Mount Bracket: Copper JIS3771\*1

AWARD: