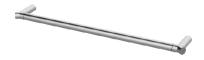

# Towel Bar 7875-10-80CP

### **DESCRIPTION:**

- 1.Material of brass forging body meets JIS 3771 standard.
- 2.Brass with chrome-plated; SC2 standard of ASTM for 3 years guarantee; pass 96 hours Salt Spray Test.
- 3.Material of Wall Bracket: Copper JIS3604.
- 4. Material of Screw: Stainless steel SUS 304.
- 5.Loading capacity: 4 kgf.
- 6. Product is suitable for toilets, hotels and public spaces.