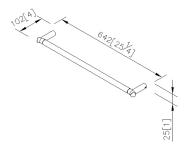

# Towel Bar 7875-10-80CP

### **INTRODUCTION:**

Brief lines and geometric cylinder simplify shape and present absolute image of YES Basin Faucets.

Considering environmental friendly, faucets have been designed to save time and water as using.



### **DESCRIPTION:**

- 1.Material of brass forging body meets JIS 3771 standard.
- 2.Brass with chrome-plated; SC2 standard of ASTM for 3 years guarantee; pass 96 hours Salt Spray Test.
- 3.Material of Wall Bracket: Copper JIS3604.
- 4. Material of Screw: Stainless steel SUS 304.
- 5.Loading capacity: 4 kgf.
- 6. Product is suitable for toilets, hotels and public spaces.



unit:mm[inch]

# Certifictaion:

## **Fixing Kits:**

1.SUS 304 Stainless Steel Screws\*4 Hex Key2.5mm\*1 Plastic Anchors\*4

### AWARD: