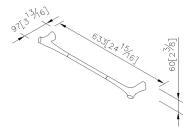

ON:

Nature Bathroom Accessories have been inspired by branches of Tree, simplify the form to three arc lines which the blank has been create from, and make different style of products by processing technology.

Accessories have been made as different function requests, and they are also like the diversity of meristem in nature brings relaxed feel for users in bathroom where is a private and comfortable space.



## **DESCRIPTION:**

- 1.Material of sand-casting body meets ISO CuZn40Pb standard.
- 2.Brass with chrome-plated; SC2 standard of ASTM for 3 years guarantee; pass 96 hours Salt Spray Test.
- 3.Loading Capacity: 4 kgf.
- 4. Product is suitable for toilets, hotels and public spaces.
- 5.Material of Screw: Stainless steel SUS 304.
- 6.Material of Wall Mount Bracket: Copper JIS3604.



unit:mm[inch]

#### Certifictaion:

# **Fixing Kits:**

1.SUS 304 Stainless Steel Screws\*4 Hex Key 2.5mm\*1 Plastic Anchors\*4

# **AWARD:**