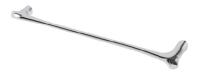

### INTRODUCTION:

Nature Bathroom Accessories have been inspired by branches of Tree, simplify the form to three arc lines which the blank has been create from, and make different style of products by processing technology.

Accessories have been made as different function requests, and they are also like the diversity of meristem in nature brings relaxed feel for users in bathroom where is a private and comfortable space.

## **DESCRIPTION:**

- 1.Material of sand-casting body meets ISO CuZn40Pb standard.
- 2.Brass with chrome-plated; SC2 standard of ASTM for 3 years guarantee; pass 96 hours Salt Spray Test.
- 3.Loading Capacity: 4 kgf.
- 4. Product is suitable for toilets, hotels and public spaces.
- 5.Material of Screw: Stainless steel SUS 304.
- 6.Material of Wall Mount Bracket: Copper JIS3604.