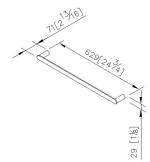

## **DESCRIPTION:**

- 1.Brass material meets JIS 3604 standard.
- 2.Premium metal construction for durability.3.Justime finishes resist corrosion and tarnish.
- 4.Chrome plated finish meets the standard of ASTM-SC2.
- 5. Product has been designed without joints to make it easy to clean.
- 6.Vertical force could support a static load of 4 kgf.
- 7. The length of towel bar: 600mm.
- 8. Coordinates with other products in Charming collection.