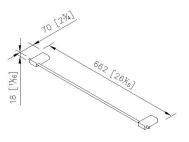

### 1.Brass of forging body meets JIS 3064 standard.

- 2. Premium metal construction for durability.
- 3.Justime finishes resist corrosion and tarnish.
- 4. Chrome plated finish meets the standard of ASTM-SC2.
- 5.Vertical force could support a static load of 4 Kgf.
- 6.The length of towel bar: 600mm.
- 7.Coordinates with other products in 6919 collection.

## **Certifictaion:**

Fixing Kits: 1.SUS 304 Stainless Steel Screws \*4 Hex Key2.0mm \*1 Plastic Anchors \*4 Material of Wall Mount Bracket: Copper JIS3771 \*2

AWARD:

unit:mm[inch]