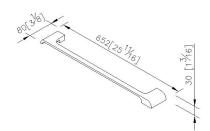

Aluminium body meets 6061T6 standard.
Premium metal construction for durability.

3.Justime finishes resist corrosion and tarnish.

4. Vertical force could support a static load of 4 Kgf.

5.The length of towel bar: 600mm.

AWARD:

unit:mm[inch]