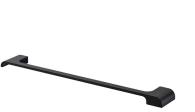

Dragon

**Towel Bar** 

6904-10-81MA

In the East, dragon represents honor and has auspicious meaning. Dragon Bathroom Accessories are made with Dragon inspired details. Dragon Accessories creates unique bathing spaces. The product's appearance was encouraged to follow the idea of "the Form Follows Function". The Accessories' concise shapes provide stability for users.

Aluminium body meets 6061T6 standard.
Premium metal construction for durability.

3.Justime finishes resist corrosion and tarnish.

4. Vertical force could support a static load of 4 Kgf.

5.The length of towel bar: 600mm.

6. The one-piece design could prevent the filth from accumulating and help easy cleaning as a result.

7.Wide towel bar design allows better ventilation when the towel is hung on. 8.Coordinates with other products in Dragon collection.