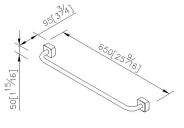

# **Arthur**



Towel Bar 6900-10-80CP

## **INTRODUCTION:**

The thick body gives the user a sense of stability, just like "home".



## **DESCRIPTION:**

- 1.Brass forging mounting base meets JIS 3771 standard.
- 2.Brass towel bar meets JIS 3604 standard.
- 3. Justime finishes resist corrosion and tarnish.
- 4. Chrome plated finish meets the standard of ASTM-SC2.
- 5. Vertical force could support a static load of 4 Kgf.
- 6. Coordinates with other products in 6900 collection.



Certifictaion: unit: mm[inch]

# **Fixing Kits:**

- 1. SUS 304 Stainless Steel Screws\*4
- 2. Plastic Anchors\*4
- 3. Material of Wall Mount Bracket: Steel with zinc plating\*2

### AWARD: